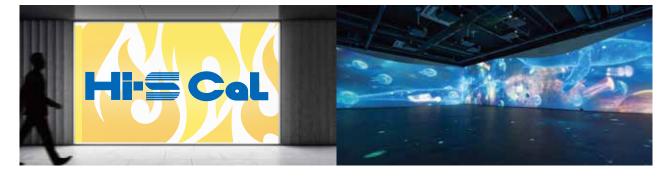

# **Light Diffusion Film**

Reduces the intense glare of direct light sources creating a consistent illumination.

## Applications

This film can be used for applications such as window glass and illuminated advertising signs. The film can also be applied as a screen allowing you to project images.