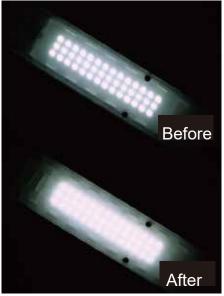

# **Light Diffusion Film**

Reduces the intense glare of direct light sources creating a consistent illumination.

### **Specifications**

Size : 1,250mm x 20 M

Color : White, with Solvent / UV Inkjet printing suitability

Application to LED fixtures:

Transparent glass

Frosted glass

Light diffusing film