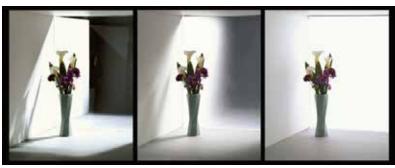

# **Light Diffusion Film**

Reduces the intense glare of direct light sources creating a consistent illumination.